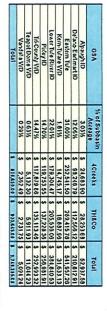

### 2.2.3. Fee Calculation

The District's review of average SGMA implementation costs over the past five years (2019 through 2023), transitional allocations and the number of domestic wells within the District boundary, existing FKC Fix loan balance, and anticipated land fallowing and water purchase program projects directly informed the groundwater extraction fee calculation. The total proposed annual fee per AF for the Base Fee, Transitional Fee, and Exceedance Fee is laid out in the table below and explained thereafter.

| Annual Fees (2025-2029)         | Base Fee | Transitional Fee | Exceedance Fee |
|---------------------------------|----------|------------------|----------------|
| SGMA Implementation             | \$1.93   | \$1.93           | \$1.93         |
| Well Mitigation Fee             |          | \$20.06          | \$20.06        |
| FKC Fix Debt Service Loan       |          | \$14.80          | \$14.80        |
| Land Fallowing & Water Purchase |          | \$62.68          | \$62.68        |
| Five-Year Average Cost of Water |          | \$87.72          |                |
| District Highest Cost Water     |          |                  | \$725.24       |
| Total Annual Fee (per AF)       | \$1.93   | \$187.20         | \$824.71       |

#### Table 2-2. Fee Estimate Calculation.

The maximums of \$1.93/AF for the Base Fee, \$187.20/AF for the Transitional Fee, and \$824.71/AF for the Exceedance Fee will remain in perpetuity. The Board may not raise the fees beyond the aforementioned rates without another Proposition 218 election.