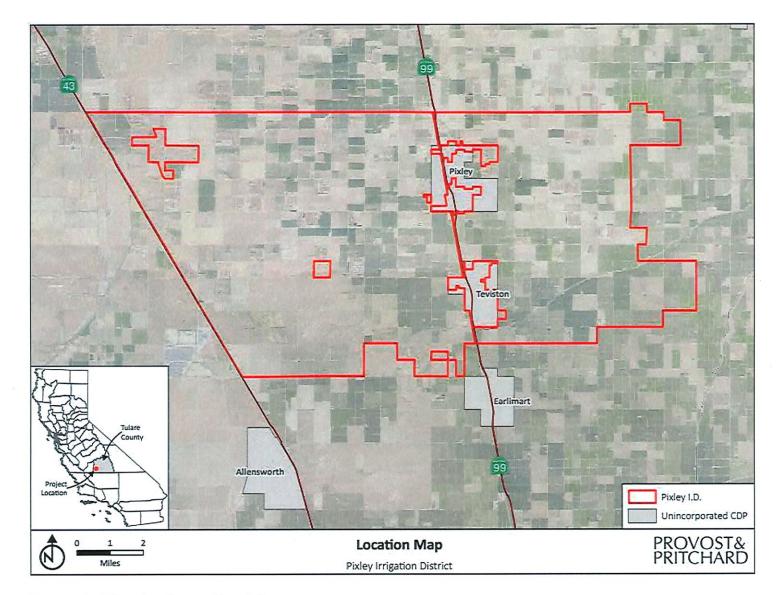

### **1.2.** District Compliance Activities and GSP Development

The Pixley Irrigation District (District) serves as the GSA for the lands within its boundaries (as well as the communities of Pixley and Teviston), which overlie the Tule Subbasin (Subbasin). The District has worked cooperatively with stakeholders and other GSAs in the Subbasin to develop and implement a GSP for its lands to attain groundwater sustainability.

The District is located in Tulare County and encompasses more than 69,500 acres, of which 58,498 acres are irrigated (**FIGURE 1**). Land use within the District is predominantly characterized by agricultural activities, with row crops making up the majority of crops and which support the local dairy industry. The unincorporated communities of Pixley and Teviston lie within the District's boundary but are, for the most part, excluded from the District. Also, an Angiola Water District 773-acre island is located in the northwesterly portion of PIXID, but not a part of the District.

Figure 1. District Location Map