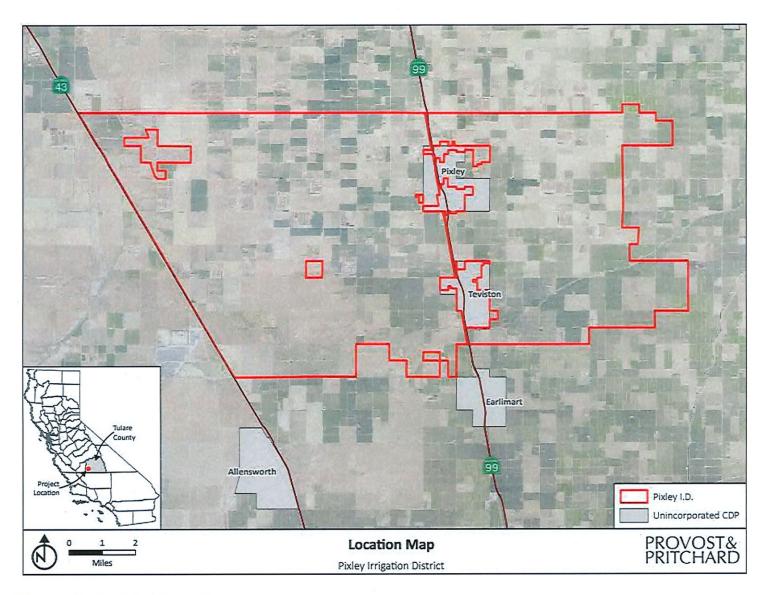

The District is located in Tulare County and encompasses more than 69,500 acres, of which 58,498 acres are irrigated (FIGURE 1). Land use within the District is predominantly characterized by agricultural activities, with row crops making up the majority of crops and which support the local dairy industry. The unincorporated communities of Pixley and Teviston lie within the District's boundary but are, for the most part, excluded from the District. Also, an Angiola Water District 773-acre island is located in the northwesterly portion of PIXID, but not a part of the District.

Figure 1. District Location Map