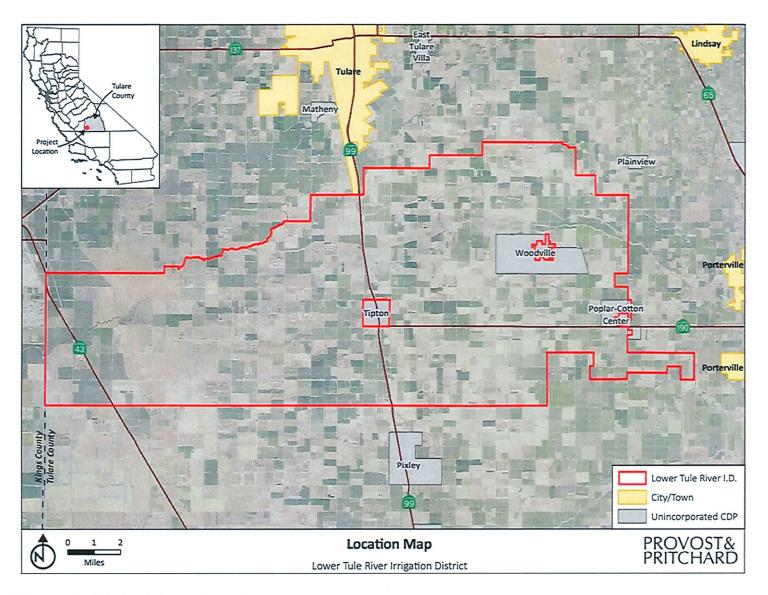

The District is located in Tulare County and encompasses more than 104,000 acres, of which 93,599 acres are irrigated (FIGURE 1). Land use within the District is predominantly characterized by agricultural activities, with major crops including wheat, corn silage, almonds, pistachios, and alfalfa – much of these crops are used to support the dairy industry in Tulare County. The towns of Woodville, Poplar, and Tipton lie within the District's boundary but are, for the most part, excluded from the District.

Figure 1. District Location Map