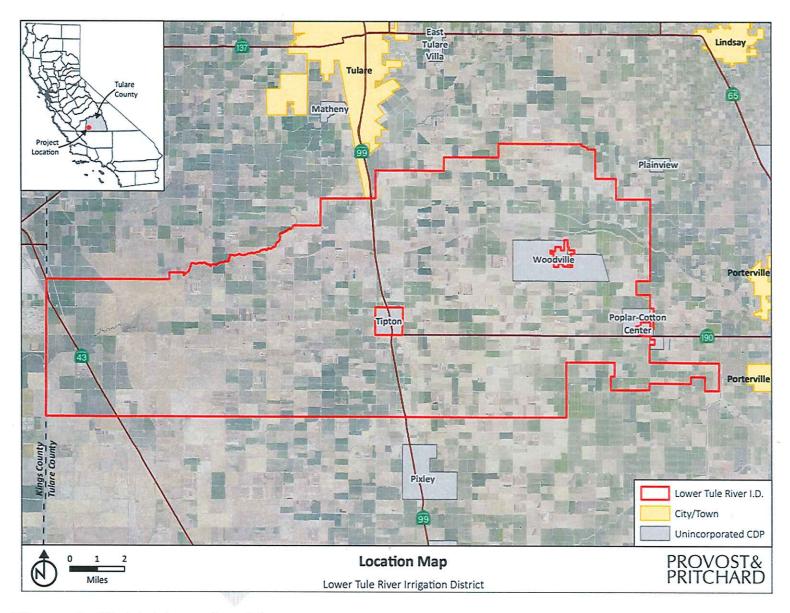

## **DISTRICT OPERATIONS:**

- a) Construction / Operations / Maintenance
  - Updates
  - Channel Clearing Projects
  - Cal Trans Hwy 190/Rd 208
  - Meter Grant
  - Recharge basin design and CEQA proposal Action Item
- b) Administrative
- i. Amended management agreements TPDWD & VWD Action Item
- ii. Financial Statements- Action Item
- ii. Accounts Payable Action Item
  - Approve the actions of the Finance Committee in the payment of the February Bills

construction updates related to the Tipton Recharge Basin, and Pixley Lateral 4 Project. No action was taken.

KIRK MASTERS reviewed two bids for a pump at the Koslov Basins. After discussion, on motion by Director GARCIA, second by Director TRISTAO, and unanimously approved, the Ag & Industrial Enterprises' bid for \$39,000 was approved.