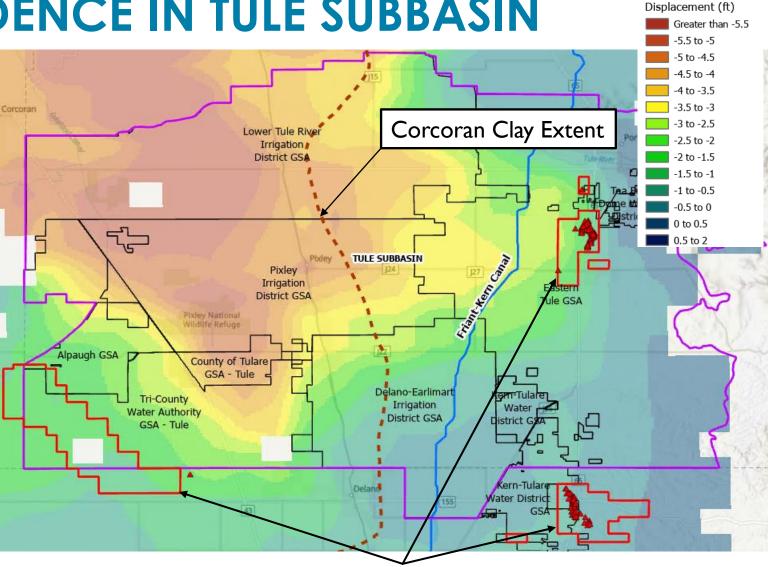

# CONNECTION BETWEEN AQUIFER STRUCTURE AND SUBSIDENCE

- The Corcoran Clay is a regionally extensive lowpermeability unit that separates the upper unconfined aquifer from the deeper confined aquifer.
- Land subsidence is primarily driven by groundwater pumping in the deeper confined aquifer.

#### **EXTENT OF CLAYS IN TULE SUBBASIN**

- Tule Subbasin comprised of series of coalescing alluvial fans that merge with lacustrine deposits of the Tulare Lakebed to the west, including the Corcoran Clay (CC).
- The CC thickens to the west, under the PID and LTRID GSAs.
- Other relatively localized confining beds are present east of the CC.
- Subsidence is greatest where the CC is present but also occurs east of the CC where other localized confining beds
  exist.