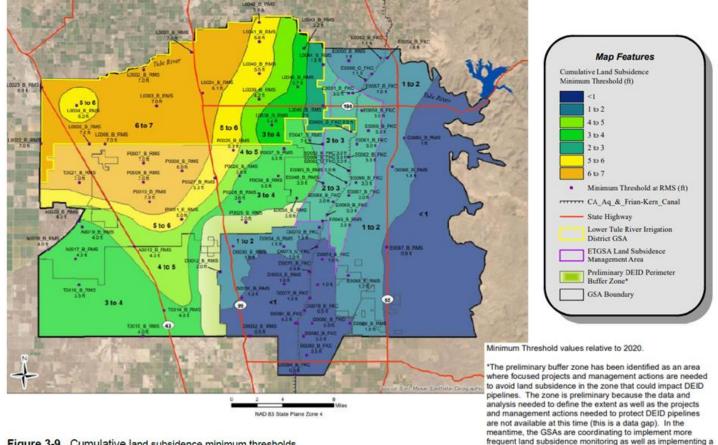

#### **REVISED SUBSIDENCE MINIMUM THRESHOLDS (MTs)** FOR PID/LTRID

- Quantitative values for significant and unreasonable subsidence to FKC, local canals, pipelines, and other infrastructure were used to establish Subsidence SMCs.
- MTs range up to 7 feet of cumulative subsidence.
- DEID has expressed concern about MTs at their border with PID GSA.

Distribution of Cumulative Land Subsidence Minimum Thresholds

Add 07.23.2024

land subsidence management plan to avoid impacts to DEID's

pipelines until the analysis can be completed.