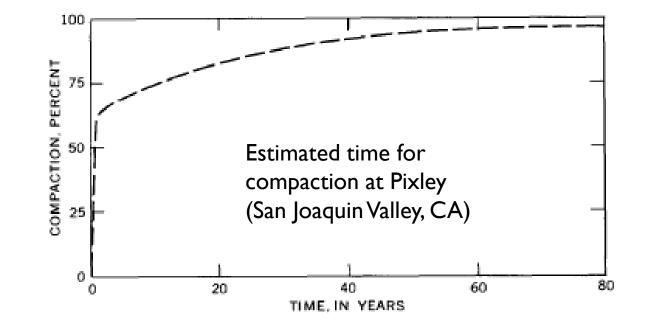

#### **DELAYED COMPACTION CAN OCCUR FOR DECADES**

- Time-delay to complete compaction depends upon:
  - Ability of water to move out of clay.

Expanded Clay (Wet) Compressed Clay (Dry)

Groundwater

|  |  | _ |  |
|--|--|---|--|
|  |  |   |  |

Polar water molecule

 Volume of water that must be expelled from clay to increase density enough to withstand additional stress.