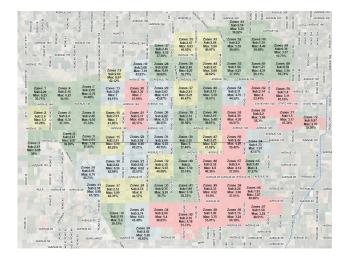

#### **REVISED SUBSIDENCE MINIMUM THRESHOLDS (MTs)** FOR PID/LTRID

- Quantitative values for significant and unreasonable subsidence to FKC, local canals, pipelines, and other infrastructure were used to establish Subsidence SMCs.
- MTs range up to 7 feet of cumulative subsidence.
- DEID has expressed concern about MTs at their border with PID GSA.

Distribution of Cumulative Land Subsidence Minimum Thresholds

Add 07.23.2024

land subsidence management plan to avoid impacts to DEID's

pipelines until the analysis can be completed.