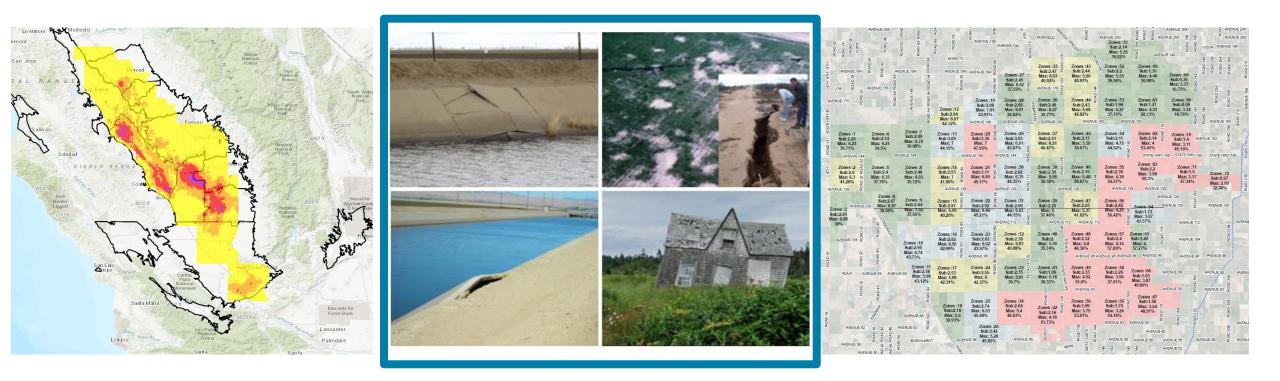

#### **IMPACTS / RISKS OF SUBSIDENCE**

- Structural damage to dams, levees, canals, and wells
- Reduction in capacity for canals, intakes
- Damage to water delivery pipelines
- Impacts to flood control infrastructure – increased flooding risk
- Ground fissures

## **CONCERN: IMPACTS TO CRITICAL INFRASTRUCTURE**

- Reduced capacity in Friant-Kern Canal.
- Canals, waterways, and pipeline systems serving agricultural users.
- Increased pressure on DEID pipelines.
- Roadways and flood control infrastructure.