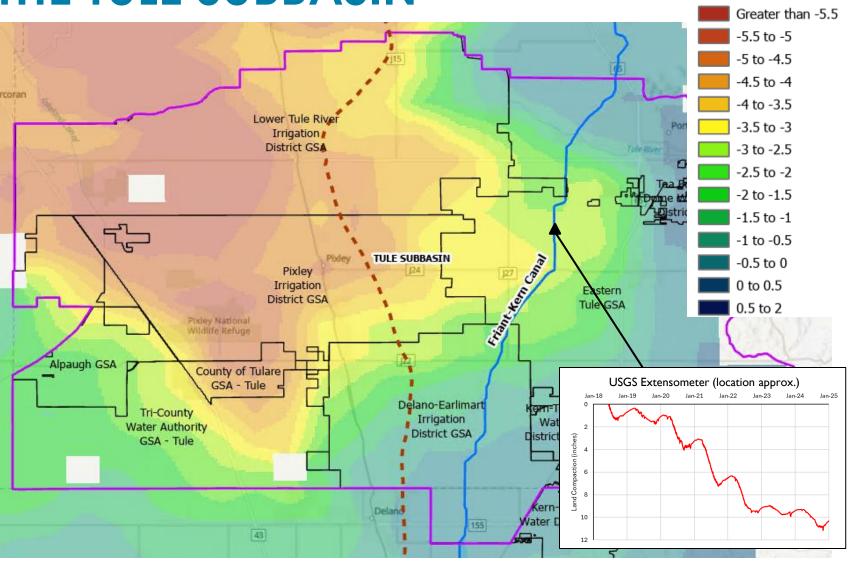

# SUBSIDENCE IN THE TULE SUBBASIN

Displacement (ft)

Ground Surface

- Satellite measurements (INSAR data) show subsidence in the Tule
  Subbasin is widespread and significant.
- Up to ~5 feet decline in land surface elevation since 2015 in LTRID GSA and PID GSA.

INSAR Subsidence Data showing Extent of Subsidence, 2015-2024

#### **EXTENT OF CLAYS IN TULE SUBBASIN**

- Tule Subbasin comprised of series of coalescing alluvial fans that merge with lacustrine deposits of the Tulare Lakebed to the west, including the Corcoran Clay (CC).
- The CC thickens to the west, under the PID and LTRID GSAs.
- Other relatively localized confining beds are present east of the CC.
- Subsidence is greatest where the CC is present but also occurs east of the CC where other localized confining beds
  exist.