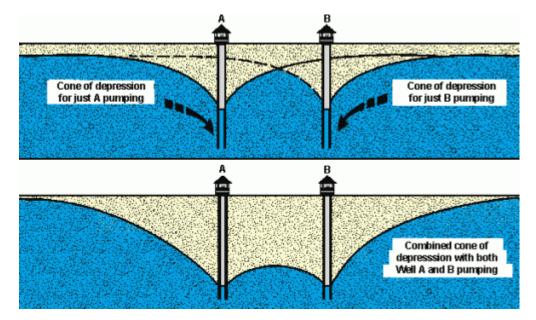

# IMPORTANCE OF LOCAL AND REGIONAL INFLUENCES

 Groundwater levels & subsidence are a result of both local and regional withdrawals.

Image from Raymond, 1989

USGS produced animation, August 1, 2022.