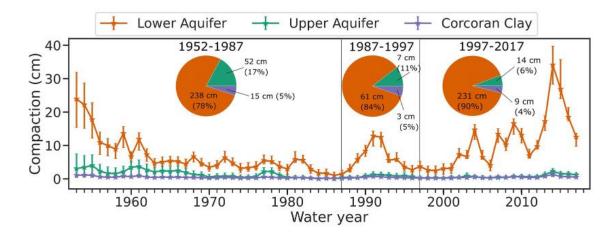

# LOWER AQUIFER COMPACTION DRIVES SUBSIDENCE

- Head fluctuations in the Lower Aquifer below historical lows drive subsidence.
- Compaction in the Lower Aquifer has accounted for over 90% of subsidence in the San Joaquin Valley in the last 20 years (Lees et al. 2022).
- Compaction in the Upper Aquifer drove some subsidence historically but has declined in significance.

Figure 11. The partitioning of compaction between the upper aquifer, the lower aquifer, and the Corcoran Clay over time.

Study area included Tulare Lake and Kaweah Groundwater Basins. Figures from Lees et al. 2022.