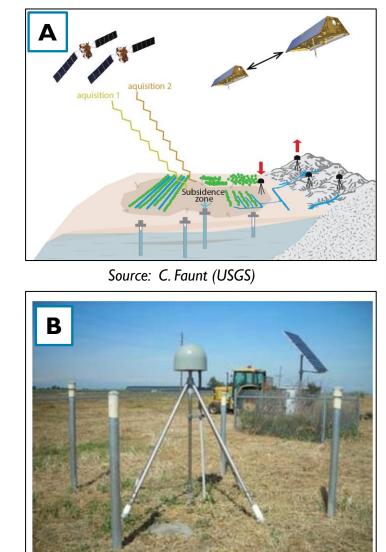

#### HOW IS SUBSIDENCE MEASURED?

- Interferometric Synthetic Aperture Radar (INSAR) – satellite-based radar that collects high density land surface elevation measurements over broad areas at different times then compares measurements to determine subsidence.
- Continuous GPS (CPGS) stations provide a continuous record of land surface elevation measurements to determine subsidence at one location.
- Extensometers measure change in thickness of a specified depth interval at one location.

Sources/Usage: Public Domain. View Media Details

**A:** Schematic showing how INSAR acquires multiple measurements over time in a given area to determine the degree of subsidence.

B: Example CPGS station.