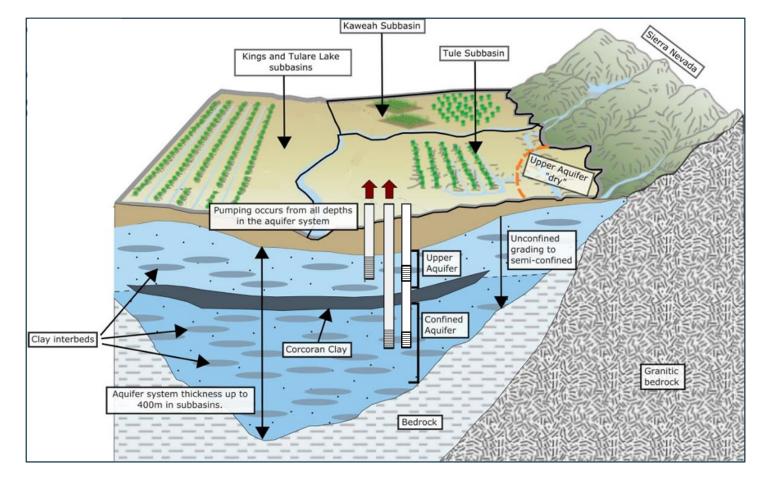

# CONNECTION BETWEEN AQUIFER STRUCTURE AND SUBSIDENCE

- The Corcoran Clay is a regionally extensive lowpermeability unit that separates the upper unconfined aquifer from the deeper confined aquifer.
- Land subsidence is primarily driven by groundwater pumping in the deeper confined aquifer.

# IMPORTANCE OF LOCAL AND REGIONAL INFLUENCES

 Groundwater levels & subsidence are a result of both local and regional withdrawals.

Image from Raymond, 1989

USGS produced animation, August 1, 2022.

# LOWER AQUIFER COMPACTION DRIVES SUBSIDENCE

- Head fluctuations in the Lower Aquifer below historical lows drive subsidence.
- Compaction in the Lower Aquifer has accounted for over 90% of subsidence in the San Joaquin Valley in the last 20 years (Lees et al. 2022).
- Compaction in the Upper Aquifer drove some subsidence historically but has declined in significance.