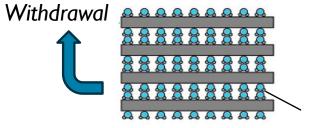

# CONNECTION BETWEEN AQUIFER STRUCTURE AND SUBSIDENCE

- The Corcoran Clay is a regionally extensive lowpermeability unit that separates the upper unconfined aquifer from the deeper confined aquifer.
- Land subsidence is primarily driven by groundwater pumping in the deeper confined aquifer.

# IMPORTANCE OF LOCAL AND REGIONAL INFLUENCES

 Groundwater levels & subsidence are a result of both local and regional withdrawals.

Image from Raymond, 1989

USGS produced animation, August 1, 2022.