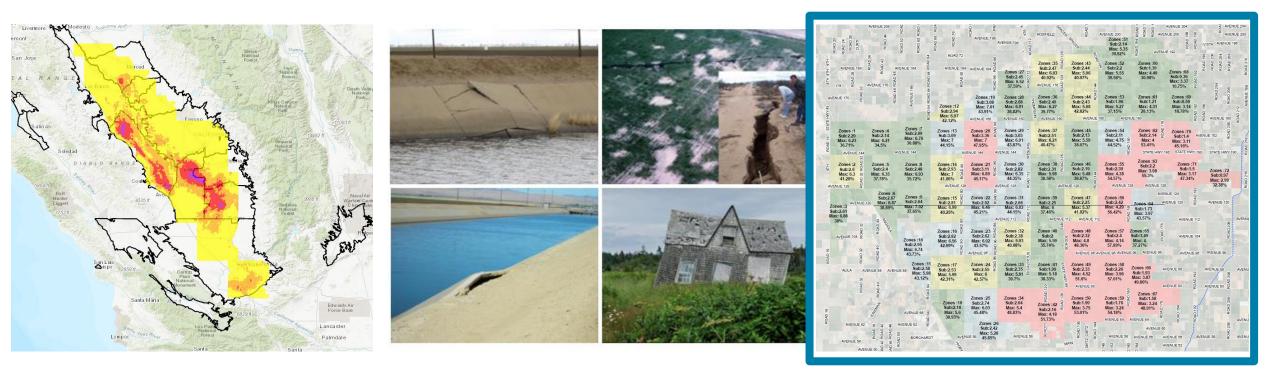

# SUBSIDENCE IN THE TULE SUBBASIN

Displacement (ft)

Ground Surface

- Satellite measurements (INSAR data) show subsidence in the Tule
  Subbasin is widespread and significant.
- Up to ~5 feet decline in land surface elevation since 2015 in LTRID GSA and PID GSA.

INSAR Subsidence Data showing Extent of Subsidence, 2015-2024

#### **IMPACTS / RISKS OF SUBSIDENCE**

- Structural damage to dams, levees, canals, and wells
- Reduction in capacity for canals, intakes
- Damage to water delivery pipelines
- Impacts to flood control infrastructure – increased flooding risk
- Ground fissures

#### **REVISED SUBSIDENCE MINIMUM THRESHOLDS (MTs)** FOR PID/LTRID

- Quantitative values for significant and unreasonable subsidence to FKC, local canals, pipelines, and other infrastructure were used to establish Subsidence SMCs.
- MTs range up to 7 feet of cumulative subsidence.
- DEID has expressed concern about MTs at their border with PID GSA.

Distribution of Cumulative Land Subsidence Minimum Thresholds

Add 07.23.2024

land subsidence management plan to avoid impacts to DEID's

pipelines until the analysis can be completed.