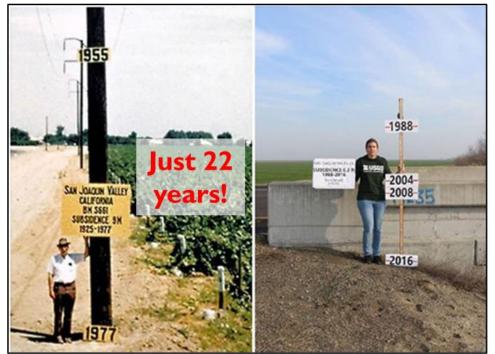

# **SUBSIDENCE IN THE CENTRAL VALLEY**

- Subsidence is occurring throughout the Central Valley because of aquifer compaction.
- Up to ~20 feet of subsidence has been observed in the Tule Subbasin since 1949.

# SUBSIDENCE IN THE TULE SUBBASIN

Displacement (ft)

Ground Surface

- Satellite measurements (INSAR data) show subsidence in the Tule
  Subbasin is widespread and significant.
- Up to ~5 feet decline in land surface elevation since 2015 in LTRID GSA and PID GSA.