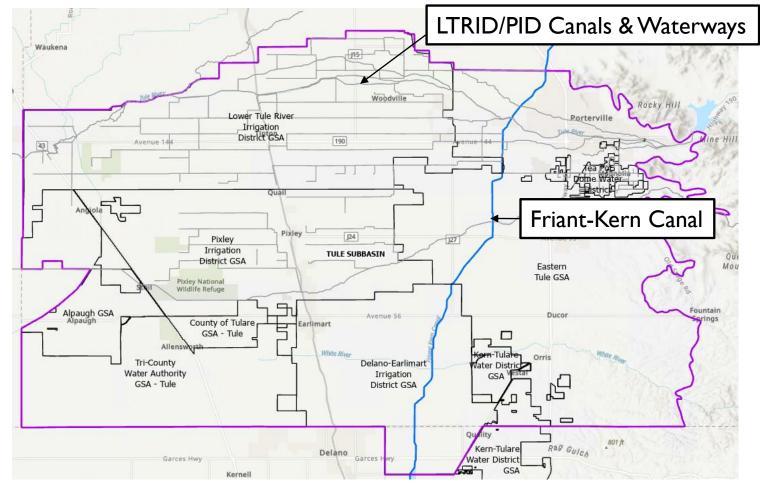

## **CONCERN: IMPACTS TO CRITICAL INFRASTRUCTURE**

- Reduced capacity in Friant-Kern Canal.
- Canals, waterways, and pipeline systems serving agricultural users.
- Increased pressure on DEID pipelines.
- Roadways and flood control infrastructure.

Canals & Waterways in other GSAs not shown