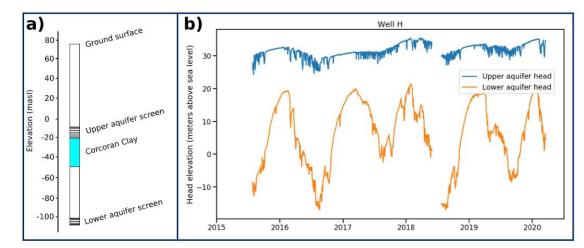

Figure 3. (a) The relationship between the Corcoran Clay and the screened intervals in Well H and (b) the continuously monitored head records from Well H. These two head time series show clear and distinct head values and trends between the two aquifers. The data from Well H were provided by Kings County Water District, who installed and operate the well.