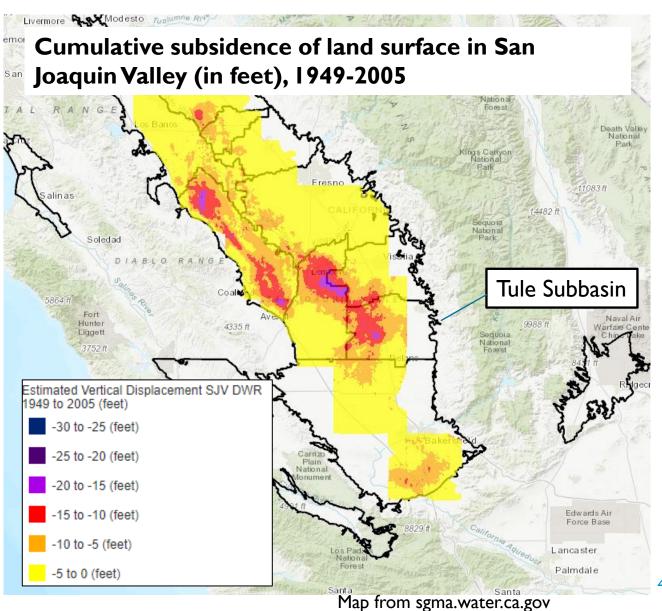

# **SUBSIDENCE IN THE CENTRAL VALLEY**

- Subsidence is occurring throughout the Central Valley because of aquifer compaction.
- Up to ~20 feet of subsidence has been observed in the Tule Subbasin since 1949.

#### SUBSIDENCE IN THE TULE SUBBASIN

# SUBSIDENCE IN THE TULE SUBBASIN

Displacement (ft)

Ground Surface

- Satellite measurements (INSAR data) show subsidence in the Tule
  Subbasin is widespread and significant.
- Up to ~5 feet decline in land surface elevation since 2015 in LTRID GSA and PID GSA.

INSAR Subsidence Data showing Extent of Subsidence, 2015-2024