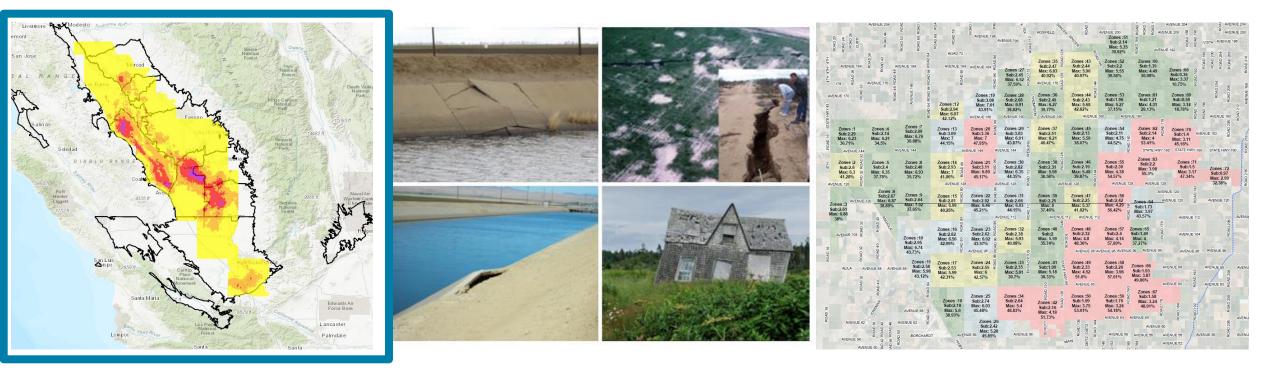

# SUBSIDENCE IN THE TULE SUBBASIN

Displacement (ft)

Ground Surface

- Satellite measurements (INSAR data) show subsidence in the Tule
  Subbasin is widespread and significant.
- Up to ~5 feet decline in land surface elevation since 2015 in LTRID GSA and PID GSA.

INSAR Subsidence Data showing Extent of Subsidence, 2015-2024

#### **IMPACTS / RISKS OF SUBSIDENCE**

- Structural damage to dams, levees, canals, and wells
- Reduction in capacity for canals, intakes
- Damage to water delivery pipelines
- Impacts to flood control infrastructure – increased flooding risk
- Ground fissures

## **CONCERN: IMPACTS TO CRITICAL INFRASTRUCTURE**

- Reduced capacity in Friant-Kern Canal.
- Canals, waterways, and pipeline systems serving agricultural users.
- Increased pressure on DEID pipelines.
- Roadways and flood control infrastructure.

#### **REVISED SUBSIDENCE MINIMUM THRESHOLDS (MTs)** FOR PID/LTRID

- Quantitative values for significant and unreasonable subsidence to FKC, local canals, pipelines, and other infrastructure were used to establish Subsidence SMCs.
- MTs range up to 7 feet of cumulative subsidence.
- DEID has expressed concern about MTs at their border with PID GSA.

Distribution of Cumulative Land Subsidence Minimum Thresholds

Add 07.23.2024

land subsidence management plan to avoid impacts to DEID's

pipelines until the analysis can be completed.