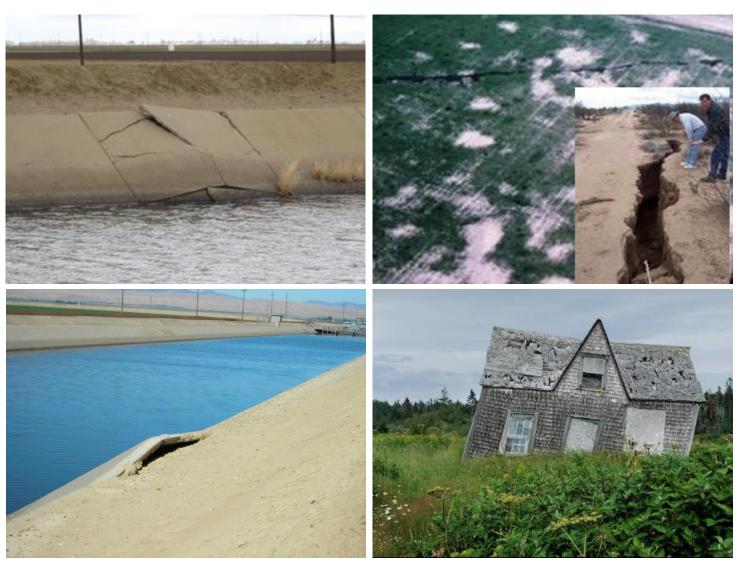

#### **IMPACTS / RISKS OF SUBSIDENCE**

- Structural damage to dams, levees, canals, and wells
- Reduction in capacity for canals, intakes
- Damage to water delivery pipelines
- Impacts to flood control infrastructure – increased flooding risk
- Ground fissures

## **CONCERN: IMPACTS TO CRITICAL INFRASTRUCTURE**

- Reduced capacity in Friant-Kern Canal.
- Canals, waterways, and pipeline systems serving agricultural users.
- Increased pressure on DEID pipelines.
- Roadways and flood control infrastructure.