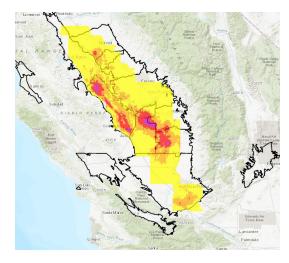

# SUBSIDENCE IN THE TULE SUBBASIN

Displacement (ft)

Ground Surface

- Satellite measurements (INSAR data) show subsidence in the Tule
  Subbasin is widespread and significant.
- Up to ~5 feet decline in land surface elevation since 2015 in LTRID GSA and PID GSA.

INSAR Subsidence Data showing Extent of Subsidence, 2015-2024