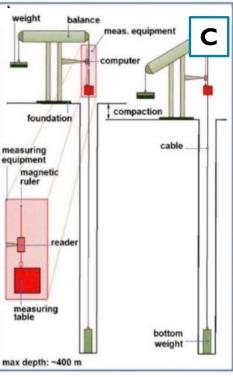

#### HOW IS SUBSIDENCE MEASURED?

- Interferometric Synthetic Aperture Radar (INSAR) – satellite-based radar that collects high density land surface elevation measurements over broad areas at different times then compares measurements to determine subsidence.
- Continuous GPS (CPGS) stations provide a continuous record of land surface elevation measurements to determine subsidence at one location.
- Extensometers measure change in thickness of a specified depth interval at one location.

**C:** Schematic describing how extensometers monitor compaction.

Source: The Groundwater Project