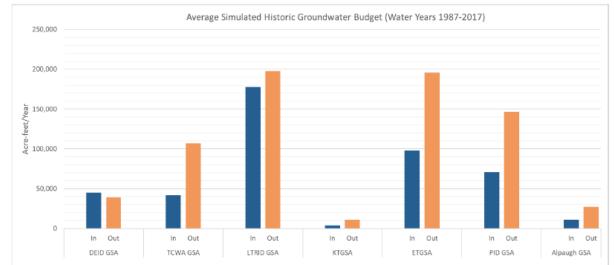

# SUBSIDENCE IN THE TULE SUBBASIN

Displacement (ft)

Ground Surface

- Satellite measurements (INSAR data) show subsidence in the Tule
  Subbasin is widespread and significant.
- Up to ~5 feet decline in land surface elevation since 2015 in LTRID GSA and PID GSA.

INSAR Subsidence Data showing Extent of Subsidence, 2015-2024