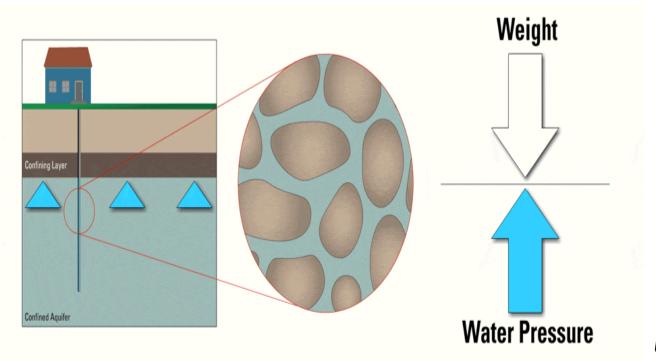

# TWO TYPES OF SUBSIDENCE – ELASTIC AND INELASTIC

- Elastic Subsidence aquifer materials compress as pore pressure decreases (groundwater levels decline) and expand as pore pressure increases (groundwater levels increase). This process is reversible.
- Inelastic Subsidence occurs when sediments are compressed beyond their previous maximum effective stress.
  - This generally occurs when groundwater levels decline below historical lows.
  - This process is **irreversible** and results in permanent loss of aquifer storage.

# CONNECTION BETWEEN AQUIFER STRUCTURE AND SUBSIDENCE

- The Corcoran Clay is a regionally extensive lowpermeability unit that separates the upper unconfined aquifer from the deeper confined aquifer.
- Land subsidence is primarily driven by groundwater pumping in the deeper confined aquifer.