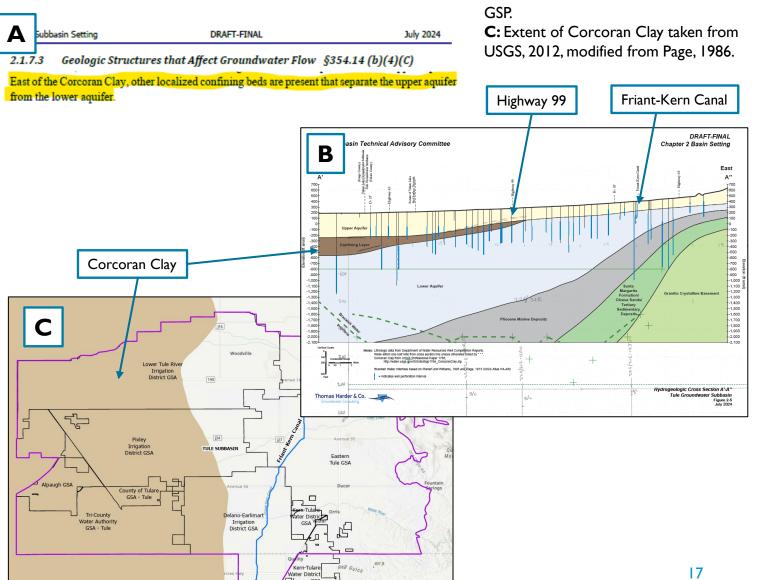

# CONNECTION BETWEEN AQUIFER STRUCTURE AND SUBSIDENCE

- The Corcoran Clay is a regionally extensive lowpermeability unit that separates the upper unconfined aquifer from the deeper confined aquifer.
- Land subsidence is primarily driven by groundwater pumping in the deeper confined aquifer.

Setting.

A: Text from DEID Tule Subbasin

B: Cross-section of Tule Subbasin from

#### **EXTENT OF CLAYS IN TULE SUBBASIN**

- Tule Subbasin comprised of series of coalescing alluvial fans that merge with lacustrine deposits of the Tulare Lakebed to the west, including the Corcoran Clay (CC).
- The CC thickens to the west, under the PID and LTRID GSAs.
- Other relatively localized confining beds are present east of the CC.
- Subsidence is greatest where the CC is present but also occurs east of the CC where other localized confining beds
  exist.

## **CONCERN: IMPACTS TO CRITICAL INFRASTRUCTURE**

- Reduced capacity in Friant-Kern Canal.
- Canals, waterways, and pipeline systems serving agricultural users.
- Increased pressure on DEID pipelines.
- Roadways and flood control infrastructure.