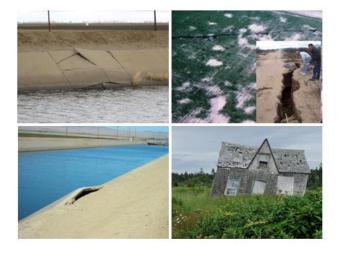

#### **IMPACTS / RISKS OF SUBSIDENCE**

- Structural damage to dams, levees, canals, and wells
- Reduction in capacity for canals, intakes
- Damage to water delivery pipelines
- Impacts to flood control infrastructure – increased flooding risk
- Ground fissures

## **CONCERN: IMPACTS TO CRITICAL INFRASTRUCTURE**

- Reduced capacity in Friant-Kern Canal.
- Canals, waterways, and pipeline systems serving agricultural users.
- Increased pressure on DEID pipelines.
- Roadways and flood control infrastructure.