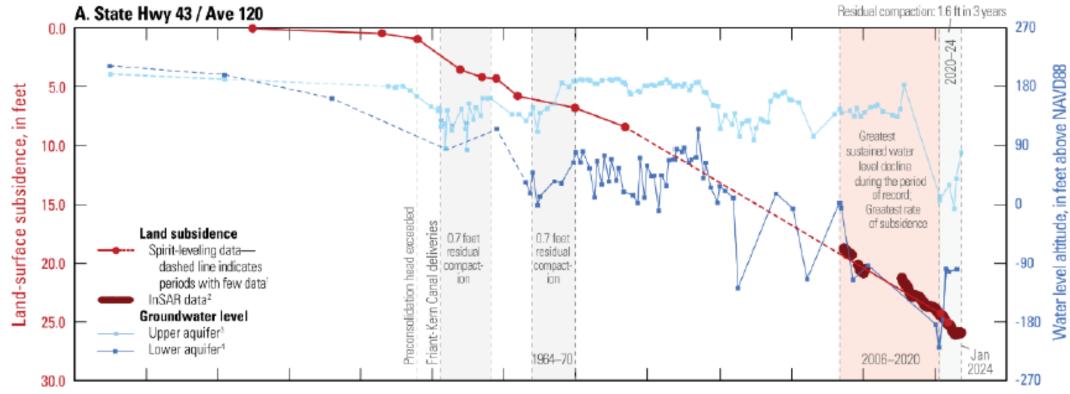

# LOWER AQUIFER COMPACTION DRIVES SUBSIDENCE

- Head fluctuations in the Lower Aquifer below historical lows drive subsidence.
- Compaction in the Lower Aquifer has accounted for over 90% of subsidence in the San Joaquin Valley in the last 20 years (Lees et al. 2022).
- Compaction in the Upper Aquifer drove some subsidence historically but has declined in significance.

# RELATIONSHIP BETWEEN SUBSIDENCE AND WATER LEVEL DECLINE IN CONFINED AQUIFER

 Groundwater level declines in the confined (deep) aquifer drive declines in land surface elevation.

Image from DEID GSP (2024)